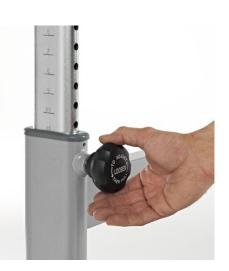

## The Infiniti TR1200DT Treadmill Desk is Designed to Work Around How You Work

Maintain a clutter free desk and keep cords out of the way. All power cords can be safely stowed and protected

The console is perfectly located for direct and convenient access without taking away any of your desktop workspace. The display shows distance travelled, calories burned and time. The Intelli-Step™ feature works like a pedometer, counting steps taken while you're working.