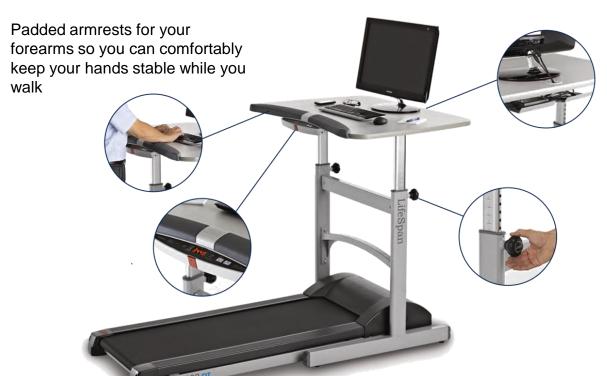

## The Infiniti TR1200DT Treadmill Desk is Designed to Work Around How You Work

Maintain a clutter free desk and keep cords out of the way. All power cords can be safely stowed and protected

The console is perfectly located for direct and convenient access without taking away any of your desktop workspace. The display shows distance travelled, calories burned and time. The Intelli-Step™ feature works like a pedometer, counting steps taken while you're working.

Comfortably fits users from 4' 10" to 6' 8" tall. Even at the highest setting this table will remain stable. The desktop frame is unattached from the treadmill and stands alone, ensuring that any movement of the treadmill stays isolated and is not transferred to the desktop.