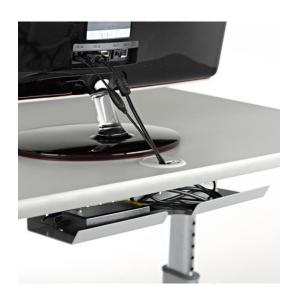

## The Infiniti TR1200DT Treadmill Desk is Designed to Work Around How You Work

Maintain a clutter free desk and keep cords out of the way. All power cords can be safely stowed and protected

The console is perfectly located for direct and convenient access without taking away any of your desktop workspace. The display shows distance travelled, calories burned and time. The Intelli-Step™ feature works like a pedometer, counting steps taken while you're working.

**TR1200DT Desktop Treadmill** 

Perfectly positioned console

Store all power cables and cords to avoid tangles