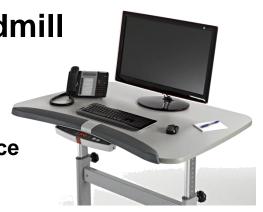

**TR1200DT Desktop Treadmill** 

Perfectly positioned console

Store all power cables and cords to avoid tangles