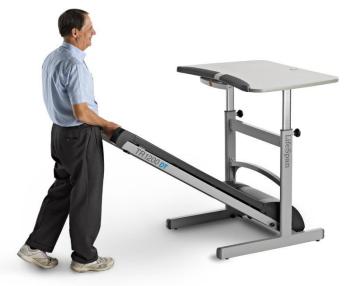

Comfortably fits users from 4' 10" to 6' 8" tall. Even at the highest setting this table will remain stable. The desktop frame is unattached from the treadmill and stands alone, ensuring that any movement of the treadmill stays isolated and is not transferred to the desktop.