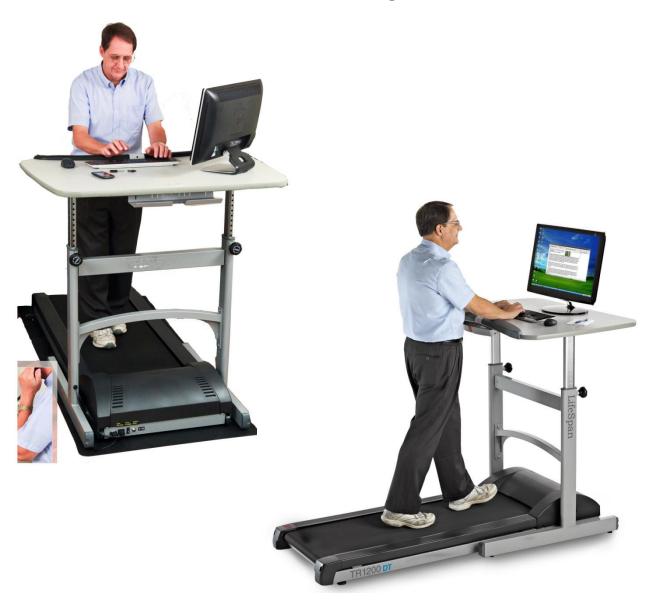

Using a treadmill desk you can accomplish daily tasks, like emails, phone calls and typing all while accumulating the recommended 10,000 daily steps.

## The Infiniti TR1200DT Treadmill Desk is Designed to Work Around How You Work

Maintain a clutter free desk and keep cords out of the way. All power cords can be safely stowed and protected

The console is perfectly located for direct and convenient access without taking away any of your desktop workspace. The display shows distance travelled, calories burned and time. The Intelli-Step™ feature works like a pedometer, counting steps taken while you're working.

Comfortably fits users from 4' 10" to 6' 8" tall. Even at the highest setting this table will remain stable. The desktop frame is unattached from the treadmill and stands alone, ensuring that any movement of the treadmill stays isolated and is not transferred to the desktop.