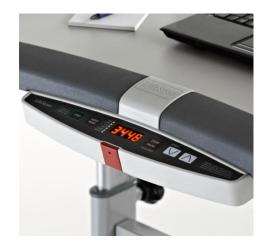

## The Infiniti TR1200DT Treadmill Desk is Designed to Work Around How You Work

Maintain a clutter free desk and keep cords out of the way. All power cords can be safely stowed and protected

The console is perfectly located for direct and convenient access without taking away any of your desktop workspace. The display shows distance travelled, calories burned and time. The Intelli-Step™ feature works like a pedometer, counting steps taken while you're working.