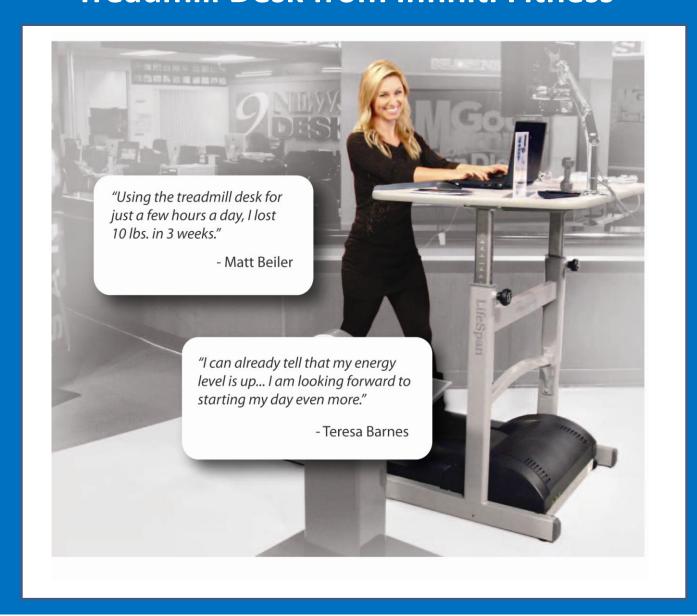

# Workplace Needs Have Evolved, So Infiniti has the Solution!

#### Walk and Work with a Treadmill Desk from Infiniti Fitness





### Rethinking How We Work

Experts in "inactivity" recommend that we get regular exercise and avoid prolonged periods of sitting.

"While getting 30 minutes of moderate physical activity three to five times per week is certainly a significant contribution to our health and wellness, even people who exercise regularly, but are otherwise sedentary, may not be active enough to combat chronic disease", said Richard Cotton (National Director of Certification at the American College of Sports Medicine).

Finding more time to exercise from hectic schedules is not easy in today's society. We need to make simple lifestyle changes, adding activity and movement to our days without taking time away from other priorities.

Using a treadmill desk you can accomplish daily tasks, like emails, phone c