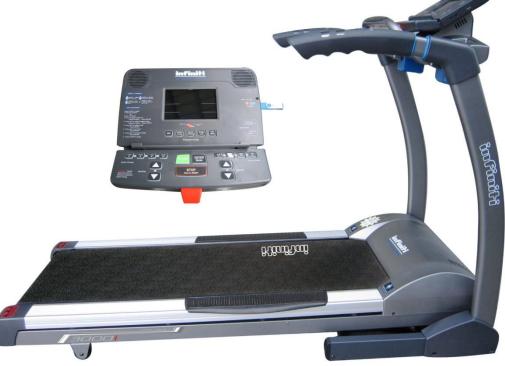

## SS3000i TREADMILL

## **Console Features**

- ☐ Multi colour LCD with simultaneous readouts.
- USB for personal data storage (Infiniti Health Partner compatible)
- ☐ Intelli-Key: intuitive lighting system guides you console options
- ☐ Time, calories, distance, heart rate, speed, incline, course profile
- Audio centre high quality speakers, I-Pod jack &head phones option
- Programs 2 x HRC, 2 x Customised User, 17 x Sports & Healthy Living
- ☐ Large soft touch buttons incl. Quick Start, 4 x Instant Speed, 4 x Instant Incline
- Contact heart rate with built in wireless receiver, chest strap included.
- ☐ Drink bottle & storage tray