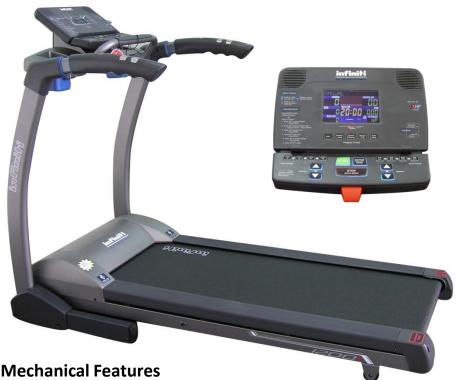

## SS1200i TREADMILL

- 2.25HP Turdan motor 0.8 to 18km/hr speed range
- Running Belt 51cm x 142cm
- Maximum user weight 135kgs
- ☐ 15 levels of power incline
- ☐ 6cm front roller, 5cm rear roller & 25mm Phenolic deck
- ☐ Suspension deck with 8 variable density shock absorbers

## Console Features

- Multi colour LCD with simultaneous readouts.
- USB for personal data storage (Infiniti Health Partner compatible)
- Time, calories, distance, heart rate, speed, incline, course profile
- Audio centre high quality speakers, I-Pod jack &head phones option
- Programs 2 x HRC, 2 x Customised User, 17 x Sports & Healthy Living
- Large soft touch buttons incl. Quick Start, 4 x Instant Speed, 4 x Instant Incline
- ☐ Contact heart rate with built in wireless receiver, chest strap included.
- Drink bottle & storage tray